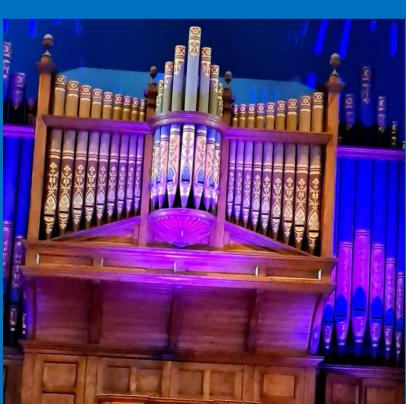

#### LIGHTING

- 3 per side RBG LED Pars
- QTX DMX-512 controller
- Up Lighting on organ and rear wall controller Zero 88 Alcora
- Floods from ceiling (white only) controller Zero 88 Alcora