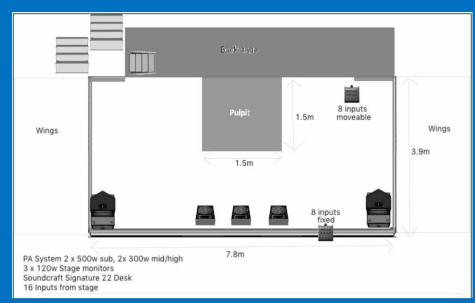

### **POWER SOURCE**

- There are 14 inputs F.O.H available on stage
- There are 6 13amp sockets on stage floor, towards

front, plus 4 13amp sockets on wall at rear

#### **STAGE & ACCESS**

- Two curtained wings either side of stage (approx. 3m x 3m)
- Door to rear of stage right accesses backstage,

for production office/dressing room, with further

access via stairs to another room (dressing room)

if required. This room also has access to catering

facilities.

#### LIGHTING

- 3 per side RBG LED Pars
- QTX DMX-512 controller
- Up Lighting on organ and rear wall controller Zero 88 Alcora
- Floods from ceiling (white only) controller Zero 88 Alcora