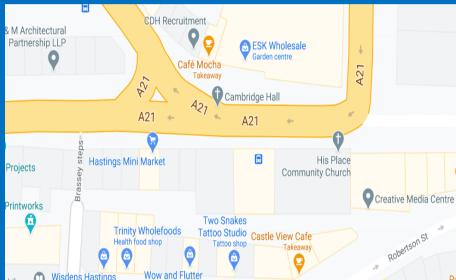

#### **PARKING**

- Priory Street Multi Storey
- Carlisle Parade Underground Car Park
- On Street Parking (2hour limit)

## **UNLOADING ACCESS**

- Sliding door from Cambridge Road, 2 steps followed by 3 internal steps.

Double doors.

Alternative Robertson Street after
 5pm access to yard, 28 steps. Double
 door entry. Transit vehicle height only